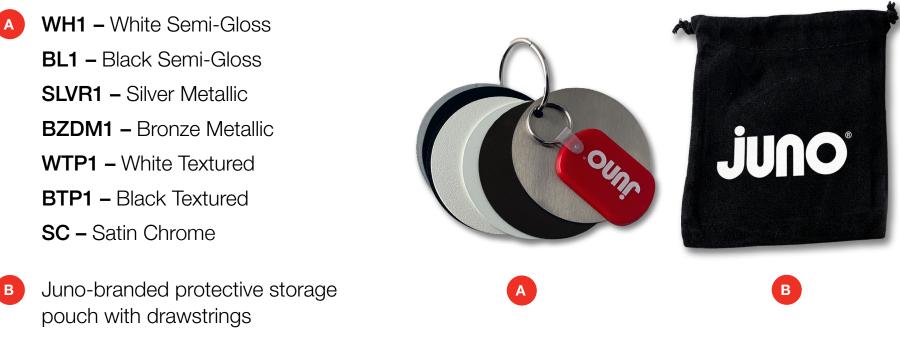

## **JUNO**<sup>®</sup> Trac Finish Chip Sets

This Juno Trac finish chip set serves as a great tool to showcase the most popular Juno Trac finishes available for Track, enabling your customers to better envision their lighting projects.

Chip sets are secured with a 1.5" loose-leaf ring, allowing for future updating, and includes a Juno-branded key ring with a Juno-branded protective storage pouch:

**Disclaimer:** This sample is representative of the above production finishes and due to surface and manufacturing variances, may not exactly match production. Specifications subject to change without notice.