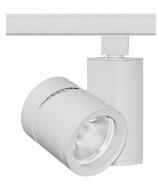

## T383L LED Vertical Cylinder

(G1 versions only)

Only \$89

Available in WH, BL, and SL finishes
Click here for Spec Sheet