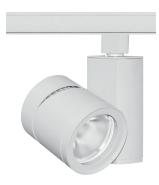

## T383L LED Vertical Cylinder

(G1 versions only)

Available in WH, BL, and SL finishes
Click here for Spec Sheet