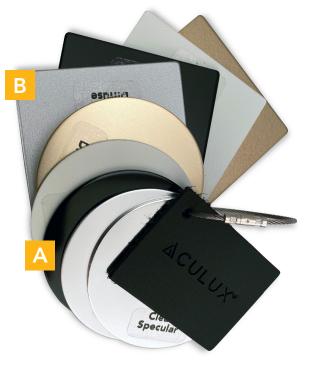

### **Indisputably Stunning**

All of our Aculux trim finishes are now available in a convenient chip set allowing you to specify with confidence and precision. Each chip set is either in a round or square shape to represent our round and square trims finishes. In addition, a label has been affixed to each finish chip for easy identification.

### Trims Finish Chip Set includes:

Α

#### **Round Finishes**

- Clear Specular
- Clear Diffuse
- White Paint
- Wheat Diffuse
- Black Specular

#### В

#### **Square Finishes:**

- Clear Diffuse
- White Paint (also used on Round and Square Bevel and Pinhole Trim styles)
- Black Diffuse (also used on Round and Square Bevel and Pinhole Trim styles)
- Wheat Diffuse